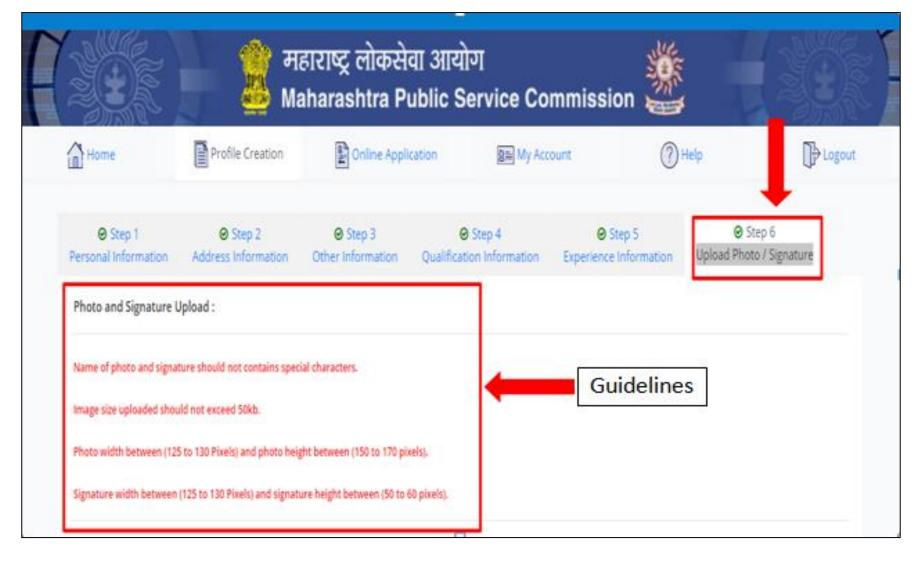

#### C) Documents: (Photograph & Signature)

Scanned copy of photograph in JPEG/JPG format, Max size 50kb
 (Dimensions: breadth 3.5 cm \* height 4.5 cm.)

Scanned copy of signature in JPEG/JPG format, Max size 50kb
 (Dimensions: breadth 3.5 cm \* height 1.5 cm