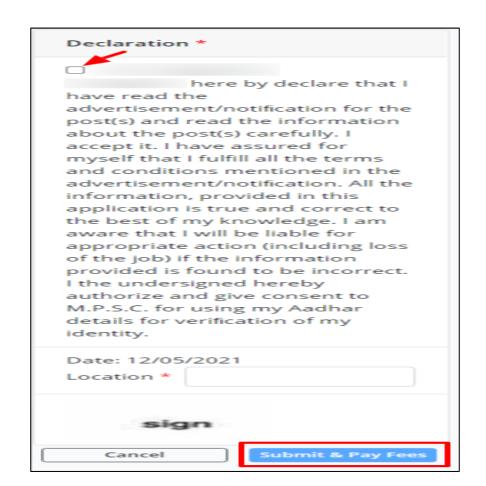

|                                                                                           |
| of Job - Advocate OR Public Prosecutor OR Attorney]                                                                | Select  Select Mumbai                                                                     |
| You are not eligible for this post                                                                                 | Aurangabad<br>Nagpur                                                                      |

• After selecting eligible post and examination center read the declaration and select the checkbox.

• Enter **location** and click on **Submit & Pay Fees** button to move further with application submission and fees payment.



• after clicking on "**submit and pay**" button a message will get displayed on the screen in the green box- your application is saved successfully.

•This way your application will get submitted and you can view your applied applications in the my account section.

|                                                                                                                                                                                                                             |                                                             |                                                        |                              | aware that I will be liable for                           |
|------------------------------------------------------------------------------------------------