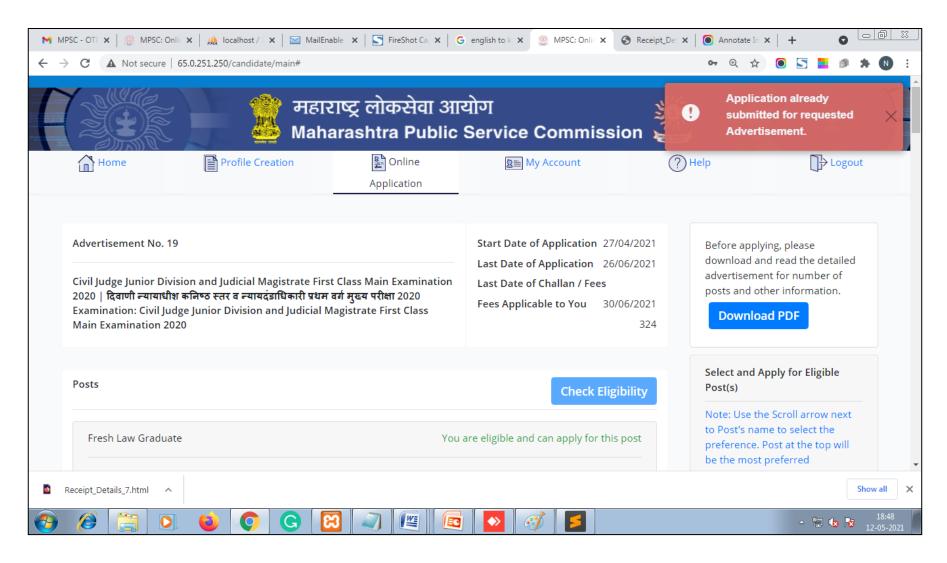

| amily) Rules,2005? NO                                  |                              | Cancel Submit & Pay<br>Fees                               |
|                                                                                                                                                                                                                             |                                                             |                                                        |                              |                                                           |

Candidate cannot re-apply the application which is already submitted.
If done so, an error message will appear on the screen in red box – "Application already submitted for registered advertisement."



In My Account candidates Profile summary, My applications and Recent notifications are shown.

|                 |                   |                             | VAUMA         | महाराष्ट्र लोकर<br>Maharashtra F                  |                                         | ice C         | Commiss       | sion 🖌       |        |                          |                     |
|-----------------|-------------------|-----------------------------|---------------|---------------------------------------------------|-----------------------------------------|---------------|---------------|--------------|--------|--------------------------|---------------------|
| Home            |                   | Pro                         | file Creatior | n 🛃 Onlir<br>Applicati