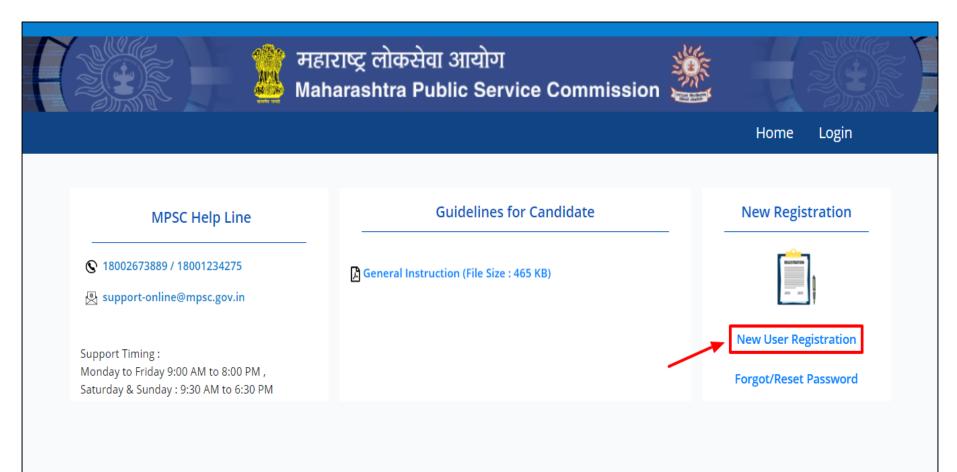

 To create a new account/to create a new registration click on New User Registration button as highlighted below. if already registered click on login.

New User Registration / Create User Account (1st time user)