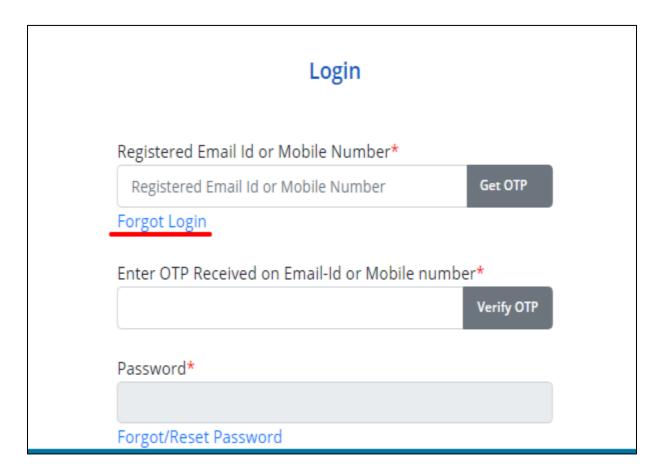

• After clicking on **Register button,** if all inputs are as per the requirements then a popup box will be shown and login page will appear on the screen.

| महाराष्ट्र लोकसेवा आयोग<br>Maharashtra Public Service Commission                     | <br>User Regist<br>Successful |       | X |
|--------------------------------------------------------------------------------------|-------------------------------|-------|---|
|                                                                                      | Home                          | Login |   |
|                                                                                      | Tiome                         | 20511 |   |
| Login                                                                                |                               |       |   |
| Registered Email Id or Mobile Number*                                                |                               |       |   |
| Registered Email Id or Mobile Number     Get OTP       Forgot Login     Forgot Login |                               |       |   |
| Enter OTP Received on Email-Id or Mobile number*                                     |                               |       |   |
| Password*                                                                            |                               |       |   |