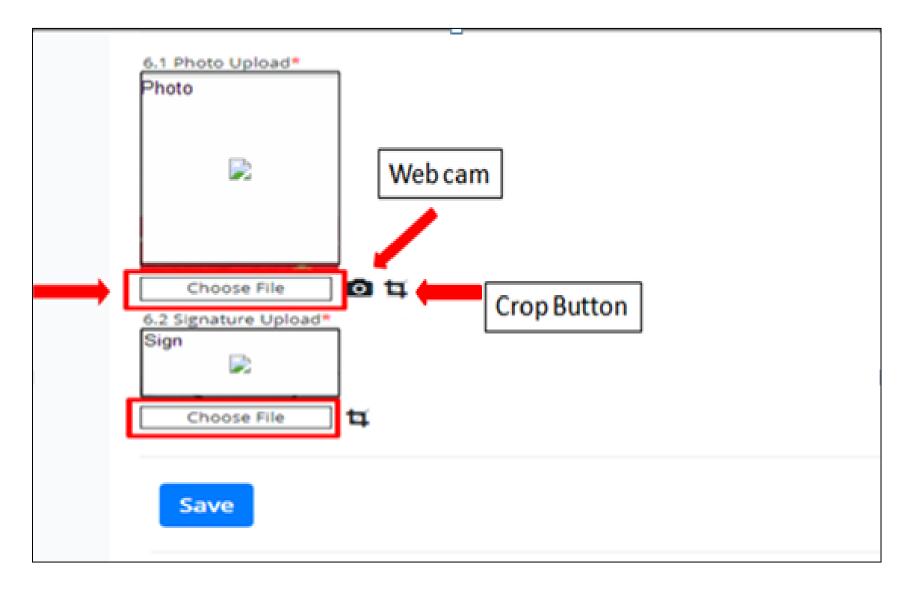

#### C) Documents: (Photograph & Signature)

Scanned copy of photograph in JPEG/JPG format, Max size 50kb
 (Dimensions: breadth 3.5 cm \* height 4.5 cm.)

Scanned copy of signature in JPEG/JPG format, Max size 50kb
 (Dimensions: breadth 3.5 cm \* height 1.5 cm