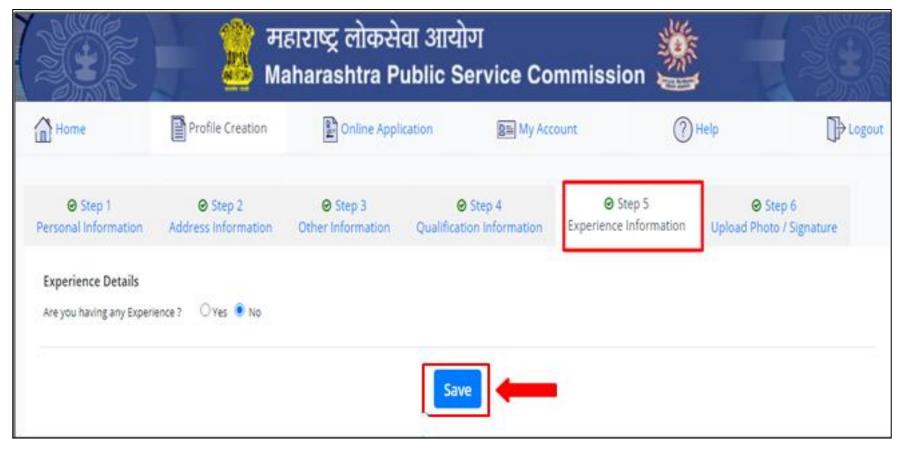

|                                    |

- Step 5 Experience Information : Click on Step 5 .
- This step captures candidate's experience details.
- If candidate does not have any experience select NO.



Olick save button after filling information.

## **2** Profile Creation (One Time Activity)

- Step 5 Experience Information : Click on Step 5. This step captures candidate's experience details.
  - If candidate have experience then click on **Yes** and fill all the mandatory information.
    - Candidate should enter all Professional Experience in details.
    - Click on **Add** button after filling all the details of the employment.

| Ex       | perience Details                                         | 5                          |                     |         |                  |                         |                                                     |              |                                        |              |            |           |                      |