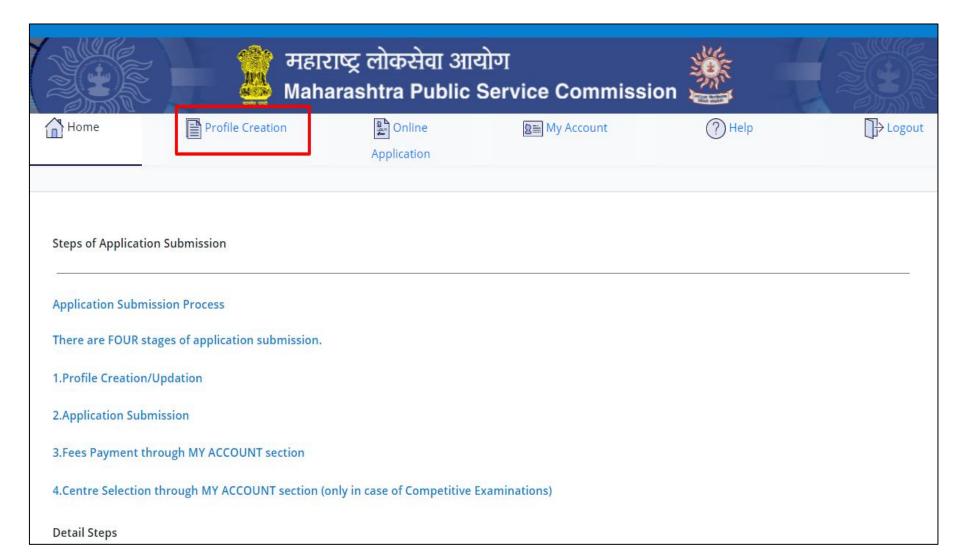

#### **Application process flow chart**

# **Steps : Application Process**

New User Registration/Create User Account(1<sup>st</sup> time user)

Profile Creation (One time activity)

How to apply? - Application Submission

Payment of Application Fees