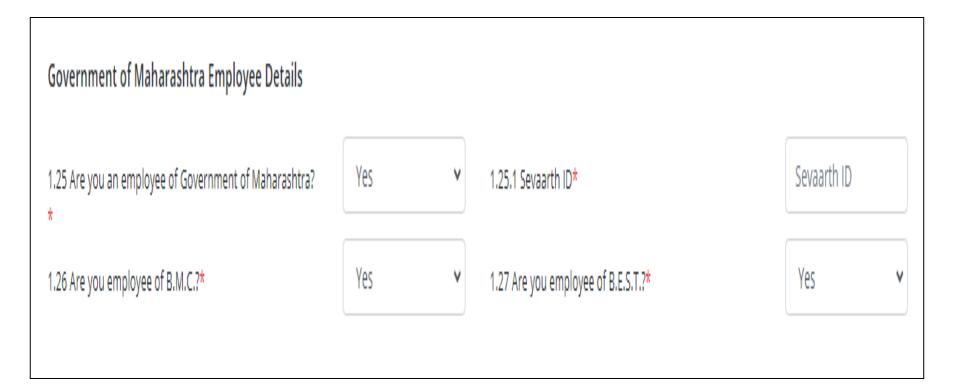

| DD/MM/YYYY                                    |  |
| 1.24.8 Are you disability pension holder* O Yes 🔍 No                                                   |                                           |                                               |  |
| 1.24.9 Have you joined State Govt./ State Govt. Undertakings/Local bodies etc. service through ex-se   | erviceman reservation?*       Yes      No | ou will be considered for Age relaxation only |  |

- Government of Maharashtra employee details: If the candidate is an employee of government of Maharashtra, then select yes and enter asked details.
- If the candidate is an employee of B.M.C. then select Yes, otherwise select No.
- If the candidate is an employee of B.E.S.T. then select Yes, otherwise select No



• **Domicile details:** If candidate has Maharashtra domicile certificate, then select yes and enter asked details otherwise select no.

• If candidate selects No then an alert box will appear with a message read the message and click on ok to continue with No option otherwise click on cancel and select yes.

| Government of Maharashtra Emp                                            | oloyee Details                   |    |                                               |                   |    |
|--------------------------------------------------------------------------|----------------------------------|----|-----------------------------------------------|-------------------|----|
| 1.25 Are you an employee of Governme                                     | nt of Maharashtra?*