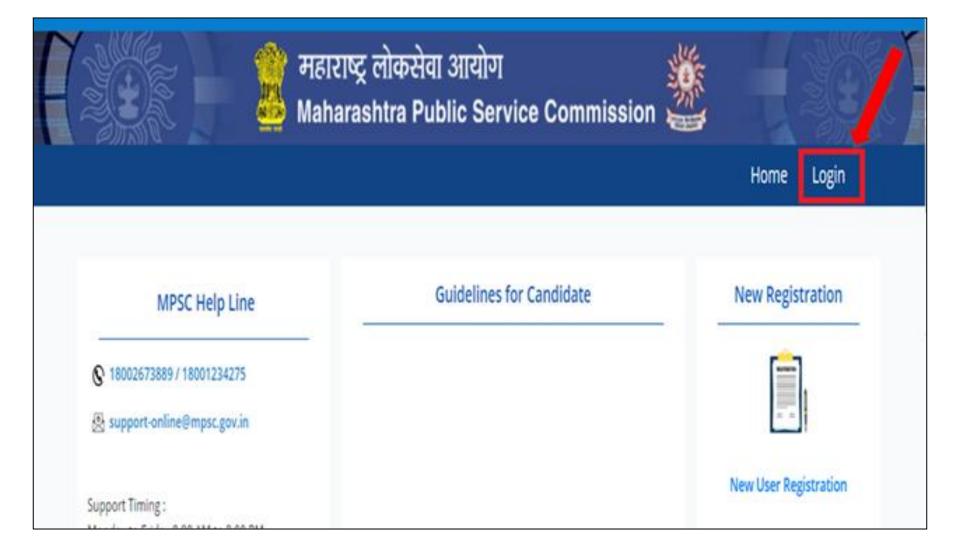

 To create a new account/to create a new registration click on New User Registration button as highlighted below. if already registered click on login.

New User Registration / Create User Account (1st time user)