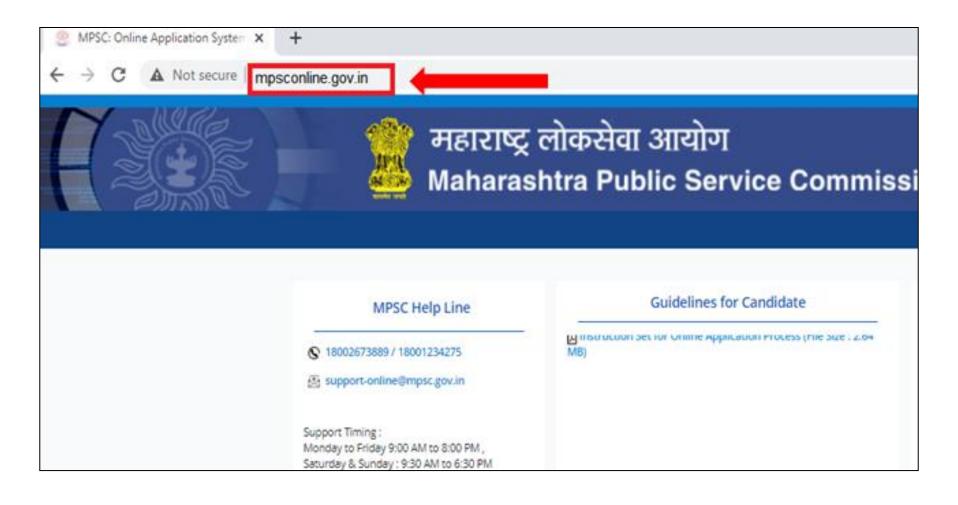

New User Registration / Create User Account (1st time user)

- Open Internet Browser (Google Chrome / Mozilla Firefox / Internet Explorer version 9 or higher)
- Go to address bar and type the URL: **mpsconline.gov.in** and press Enter to open MPSC Online Application System.