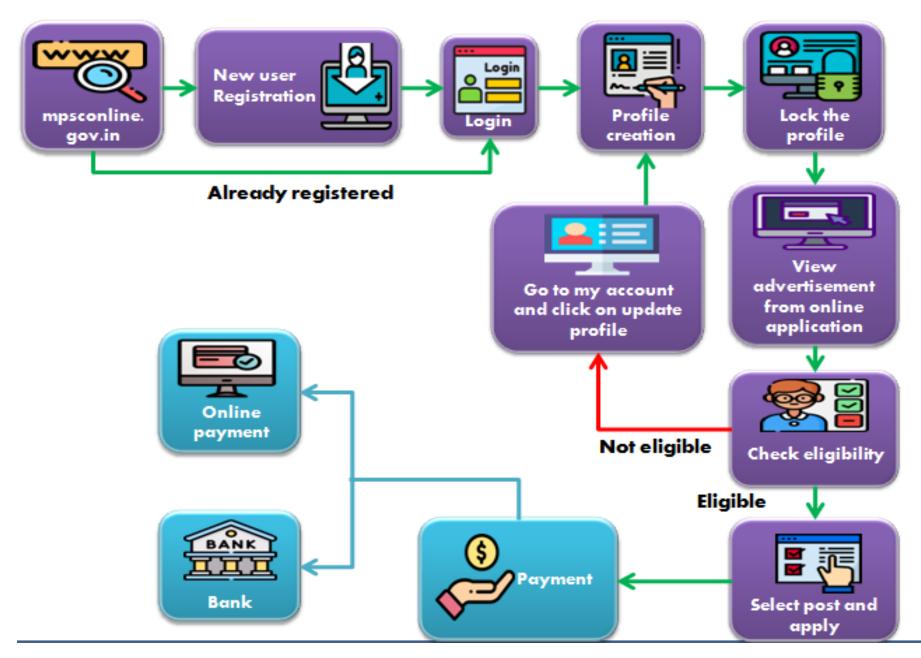

#### **Application process flow chart**

# **Steps : Application Process**

New User Registration/Create User Account(1<sup>st</sup> time user)

Profile Creation (One time activity)

How to apply? - Application Submission

Payment of Application Fees