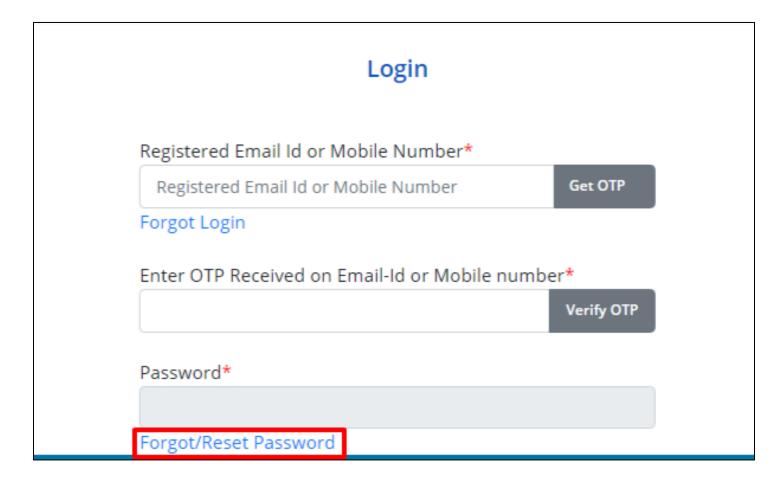

• After clicking on **Register button,** if all inputs are as per the requirements then a popup box will be shown and login page will appear on the screen.

| महाराष्ट्र लोकसेवा आयोग<br>Maharashtra Public Service Commission                     | <br>User Regist<br>Successful |       | X |
|--------------------------------------------------------------------------------------|-------------------------------|-------|---|
|                                                                                      | Home                          | Login |   |
|                                                                                      | Tiome                         | 20511 |   |
| Login                                                                                |                               |       |   |
| Registered Email Id or Mobile Number*                                                |                               |       |   |
| Registered Email Id or Mobile Number     Get OTP       Forgot Login     Forgot Login |                               |       |   |
| Enter OTP Received on Email-Id or Mobile number*                                     |                               |       |   |
| Password*                                                                            |                               |       |   |