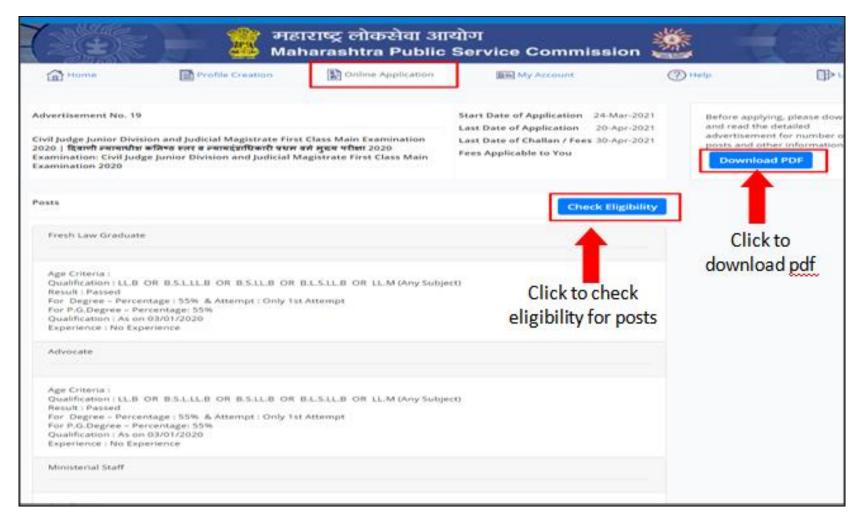

erial Staff]                       |                                        |                                                       | Jnder                      |                           |                                                    |
|                                 |                                                                                                       |                                        |                                                       |                            |                           |                                                    |

- On this page candidate can check the eligibility for available posts by clicking Check
   Eligibility button.
- Candidate can also download the PDF of advertisement by clicking on **Download PDF** button.



After clicking on Check Eligibility button, candidates profile will be displayed below the available posts.

| Profile                      | •                         |                           |                           |               |                                                                                                                 |
|------------------------------|---------------------------|---------------------------|---------------------------|---------------|-----------------------------------------------------------------------------------------------------------------|
| Personal Details             |                           |                           |                           |               |