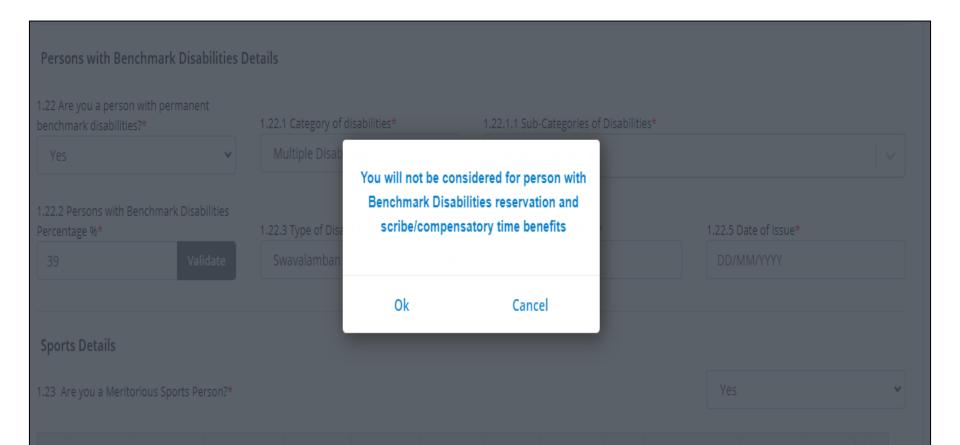

|                       |   |
| 1.22.2 Dersons with Renchmark Disabi                             |                                  |                   |                                 | 100 5 Data of laws t  |   |
| 1.22.2 Persons with Benchmark Disabi<br>Percentage %*            | 1.22.3 Type of Disability Certif | icate* 1.22.4 Cei | rtificate number*               | 1.22.5 Date of Issue* |   |

• Enter **person with benchmark disabilities percentage** in the field.

• If the percentage is 40 or above the validate button will turn into green color.

• If the percentage is below 40 click on validate button and a message box will appear on the screen. Click on **Ok** to continue with entered percentage, otherwise click on cancel. Fill the remaining information.



- **Sports details**: select **Yes** if you are a sports person, and fill the asked details in the fields.
- After filling details click on the **add** button. details will be shown in the tabular format after clicking on the add button
- Candidate can update or delete the records by clicking on update or delete buttons.

| Spor     | ts Details                                        |                        |          |            |                                 |                               |                                   |                                                                                                                      |               |                                                 |                     |                 |            |