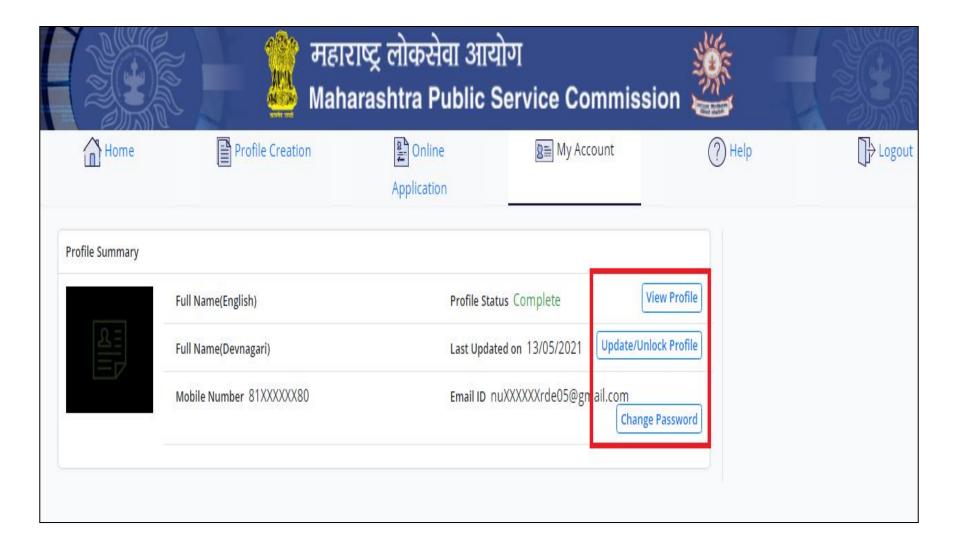

|              |        |                          |                     |
| Applied<br>On   | Application<br>ID | Advt.<br>Number             | Advertiseme   | ent                                               |                                         | Type          | Status/Remark |              |        |                          |                     |
| 06-Apr-<br>2021 | 6                 | 19                          |               | e Junior Division and Judic<br>n Examination 2020 | ial Magistrate First                    | 1318          | Fees Paid     | View         |        |                          |                     |

- In My Account candidate can view/update his/her own profile.
- Candidate can change account password by clicking change password button.



- View profile: In my account click on view profile to view the whole profile information. It will be displayed on the page.
- Profile will be displayed and two more buttons will appear on the right side of the screen, where candidate can save/print the profile or update/unlock the profile.
- Status of the profile is also shown here.

| Home Home         | Profile Creation                        | Application                             | 度 My Account                       | (7) Help                    | B Logout                               |
|-------------------|-----------------------------------------|-----------------------------------------|------------------------------------|-----------------------------|----------------------------------------|
| rofile            |